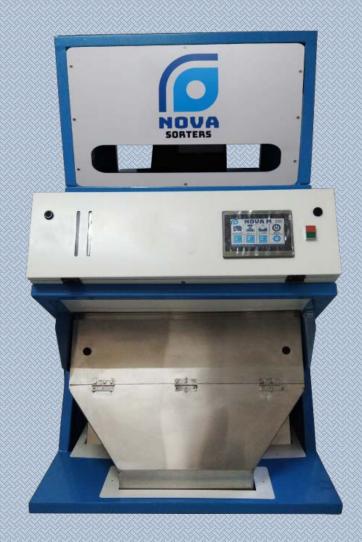

# High performance cashew sorter In the market

NOVA MAX Series is a Color Sorter for cashew offering input capacity up to 1 ton per hour. It uses the most innovative vision and detection systems in optics with HD Mono and RGB Sensors and algorithms giving you high speed and consistent performance throughout its operation. Our Sorters also feature advanced algorithms for Sizing and Shape detection.

#### INDUSTRIAL HMI PANEL

Built with a water and dust proof HMI Panel, which is best suited for sorting environments.